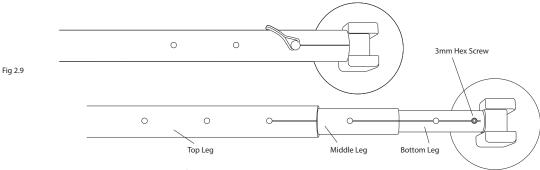

#### ATTACHMENT OF LEGS

Note: Head of the pin on the outside of the legs and tail being on the inside.

- 1. Lay the top bar on the ground as illustrated in Fig. 1.8
- 2. Insert the leg starting with the hole at the bottom in the Leg Connector. Place the leg into the Leg Connector and line up the holes on the legs with the holes in the Leg Connector. There will be a 'quide' line etched on the legs to help with this process.
- 3. Once the leg has been fully inserted, secure it using the lock pin.
- 4. Once the first leg is secure, now repeat the process in the order illustrated in the diagram following numbers 1 to 4. (Fig. 1.8 and 1.9.)

#### **EXTENSION OF LEGS**

When the A-Frame is delivered, the legs will be set at minimum height (for easy transportation).

Note: Remove the bottom pin or pin nearest to the foot to expand the legs. Then replace pin when in desired position. Do not extend completely or legs will come apart or get jammed. A second pin will be required to extend the leg - if you over-extend the legs you will see a white stop cap - do not ever exceed this point.

Please remember: Top Legs extend first, then middle, then bottom.

- 1 Remove both pins at one side of the A-Frame, as illustrated in figure: . With one person lifting the legs can then be extended and pinned back into position (please ensure that the pins are positioned in the inside of the A-Frame & the legs are pinned back into position using the adjustment line to align).
- 2 Repeat this process on the opposite side. Please ensure both sides are level and extended evenly.
- 3 To lower the A-Frame, the reverse of this procedure must be repeated exactly the same on all four legs.
- 4 Final clip needs to be placed just above the feet on all four legs this will later be used for further stabilisation using the sandbags.