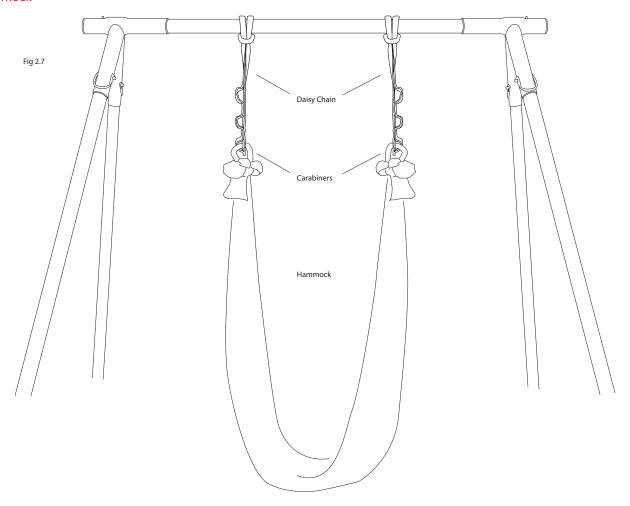

Option: 2 Dual Point Hoop

Note: Hammock method is shown using a daisy chain choked over the top bar.

Option: 3 Hammock