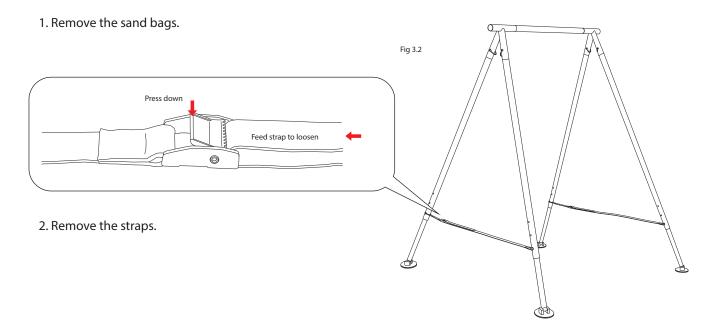

#### **DISMANTLING THE A-FRAME**

3. Remove both pins at legs numbered 1 whilst another person holds the legs. Slide both legs in.

Once the legs have been retracted on one side, lower this down so the feet are touching the floor, now repeat the same process for legs numbered 2, whilst the second person holds the legs. Slide both legs in.

Note: Leave the pins to one side, they will be needed again to secure the legs prior to packing it away.

- 4. Now that the extended legs have been retracted, and your A-Frame is at the minimum height. Please make sure the pins above the feet are re-inserted to hold the legs in place when they are placed back into the carry cases.
- 5. Now remove any apparatus attached to your A-FRAME.