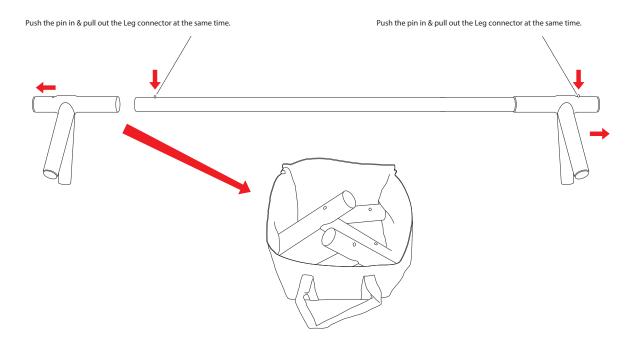

#### **REMOVING THE PACKAGING** (Note: It is recommended to unpack with a helper)

The A-FRAME is packaged in a special way to protect all the parts from any damage during transit. First the A-Frame needs to be lifted out of the box. It is very important to remove all the packaging prior to commencing installation. To remove foam on the top bar, you must first remove the Leg Connector. Push pin when removing - take out triangular section, remove foam then replace. Make sure pin engages securely (please refer to figure: 1.6). Whilst unpacking the items, please make sure you follow the Contents Diagram.

Push the pin in & pull out the Leg connectors at the same time. It is recommended that 2 people unpack the A-Frame and that care is taken to lift correctly.