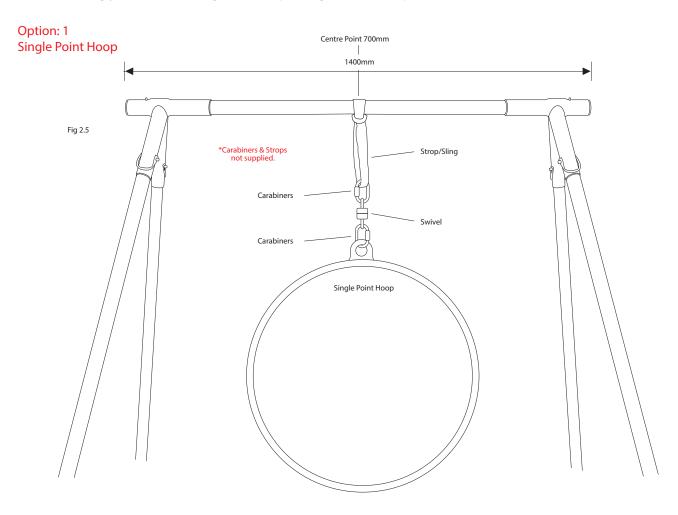

#### **VARIOUS RIGGING OPTIONS**

\*Figure 8 connector available from your local xpole dealer or point of purchase

\*Daisy Chain available from your local xpole dealer or point of purchase

\*Strop / Sling available from your local xpole dealer or point of purchase

Note: Optional longer Top Bar can be purchased to widen your A-Frame. Please contact X-Pole or your local point-of-sale for further details.

Note: We strongly recommend to rig Aerial Hoops using a choked strop method as shown below.