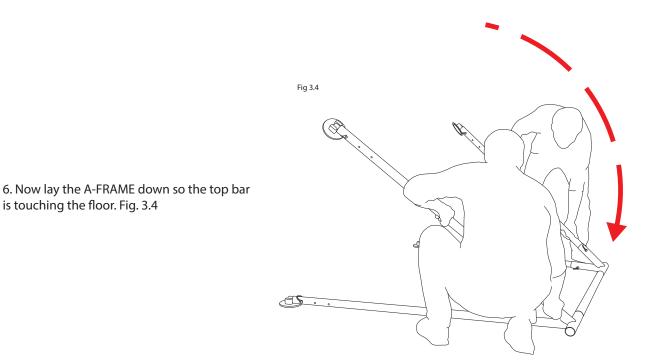

#### 8. Remove connectors. (These are placed back in the square bag.)

- 9. Remove figure-8 connectors by loosening 5mm hex screws push pin and slide off.
- 10. Replace all the parts back in the bag.