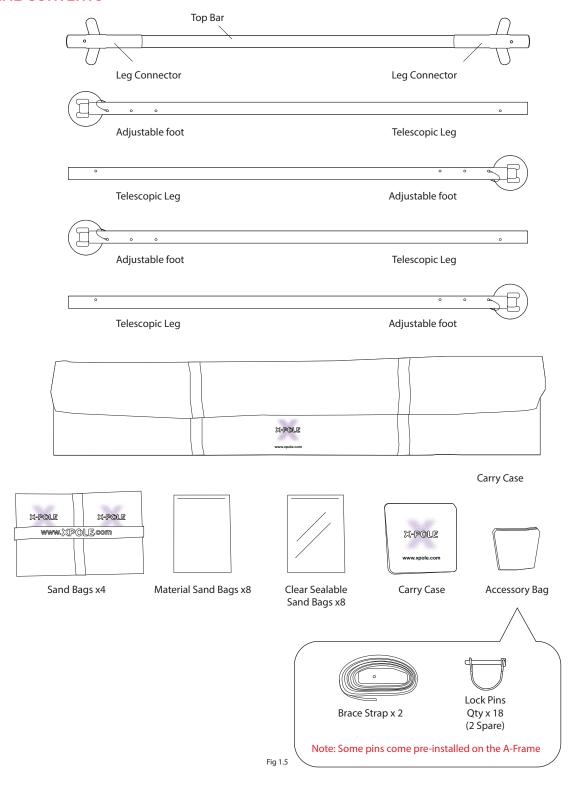

#### **A-FRAME CONTENTS**

#### **CHECKING THE PARTS**

Please check the contents of your A-FRAME with the contents (Fig 1.5) If anything is missing or damaged, please contact your point of purchase or call your local X-POLE office immediately (contact details on the back page).

Please study the contents and the part descriptions in the diagram as these are used throughout the instruction manual and are important for installation. Please also try using the parts before assembling, it is important that you understand how they work. Remove the parts and place them in the space where assembly will take place.