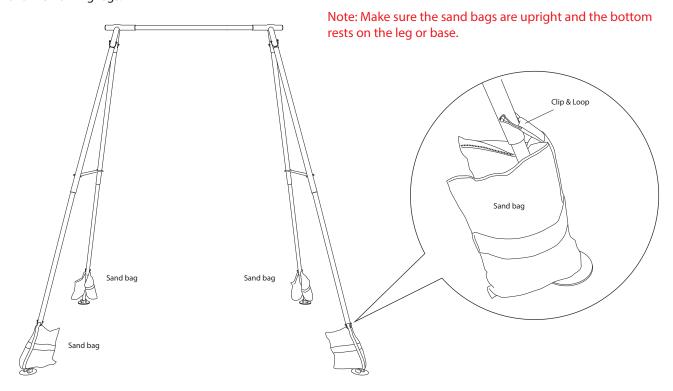

#### **FILLING & ATTACHING SAND BAG**

Now that the A-FRAME has been fully assembled and the straps attached, it is now time to secure it in place using the additional sand/weight bags.

- 1. Firstly the inner Clear Sealable bags must be filled with sand/similar material these hold around 5kg each.
- 2. The Clear Sealable bags must be then placed into the inner bags carefully.
- 3. The inner bags, once filled, must then be placed inside the outer bags. The inner bags are supplied to minimise risk of the contents spilling/leaking. Two inner bags must be placed inside a single outer.

4. Now the weight bags can be attached to each leg of the A-FRAME. When attaching the weight bags using the clips, please make sure you place them through the loop on the sand bags. Now repeat for all remaining legs.