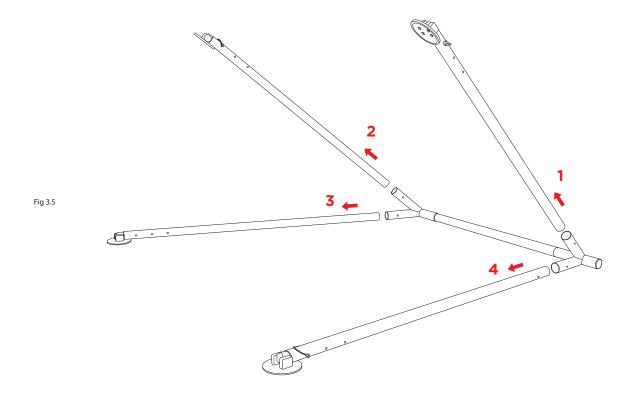

#### ATTACHMENT OF LEGS

Note: Head of the pin on the outside of the legs and tail being on the inside.

- 1. Lay the top bar on the ground as illustrated in Fig. 1.8
- 2. Insert the leg starting with the hole at the bottom in the Leg Connector. Place the leg into the Leg Connector and line up the holes on the legs with the holes in the Leg Connector. There will be a 'quide' line etched on the legs to help with this process.
- 3. Once the leg has been fully inserted, secure it using the lock pin.
- 4. Once the first leg is secure, now repeat the process in the order illustrated in the diagram following numbers 1 to 4. (Fig. 1.8 and 1.9.)