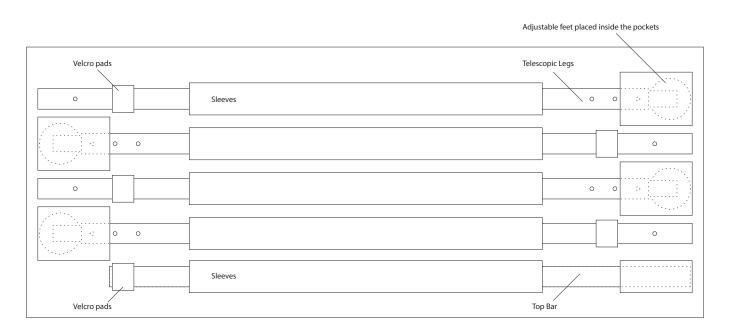

#### **CHECKING THE PARTS**

Please check the contents of your A-FRAME with the contents (Fig 1.5) If anything is missing or damaged, please contact your point of purchase or call your local X-POLE office immediately (contact details on the back page).

Please study the contents and the part descriptions in the diagram as these are used throughout the instruction manual and are important for installation. Please also try using the parts before assembling, it is important that you understand how they work. Remove the parts and place them in the space where assembly will take place.