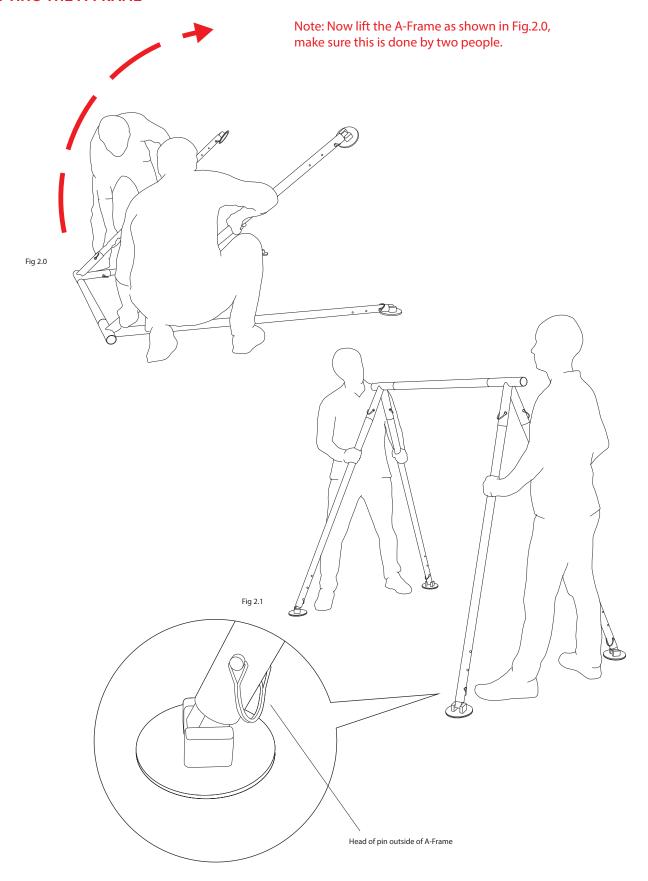

#### **LIFTING THE A-FRAME**

As the A-FRAME will be assembled on the floor and then lifted into position, it is important to allow enough space to do so. When lifted into position, make sure the feet are flat, by gently shaking the 2 legs each person is holding and slowly pulling outwards.

Note: Go around the A-Frame and visually check that all the pins are inserted and locked securely. (Head of Pin outside)