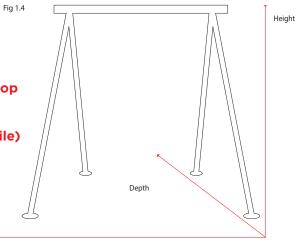

#### **A-Frame Footprint/Build Dimensions**

When the A-FRAME is at its lowest height, it will require a floor area of 4.4sqm (47 sq-ft) and when fully extended will require an area of 8.9sqm (95 sq-ft).

The A-FRAME could be extended from its lowest height of 2450mm (96.45 Inches) to a height of 3480mm (137.00 Inches) when fully expanded.

| Height (mm | ) (Inches) | Depth (mm | ) (Inches) | Width (mm | ) (Inches) | Sq. Ft | Sq. M |
|------------|------------|-----------|------------|-----------|------------|--------|-------|
| 2450       | 96.45      | 1955      | 76.96      | 2245      | 88.38      | 47     | 4.4   |
| 2530       | 99.60      | 2019      | 79.48      | 2318      | 91.25      | 50     | 4.7   |
| 2610       | 102.75     | 2083      | 82.00      | 2392      | 94.17      | 53     | 5     |
| 2755       | 108.46     | 2198      | 86.53      | 2524      | 99.37      | 59     | 5.5   |
| 2900       | 114.17     | 2314      | 91.10      | 2647      | 104.21     | 65     | 6.1   |
| 3045       | 119.88     | 2430      | 95.66      | 2790      | 109.84     | 73     | 6.8   |
| 3190       | 125.59     | 2545      | 100.19     | 2923      | 115.07     | 79     | 7.4   |
| 3335       | 131.29     | 2661      | 104.76     | 3056      | 120.31     | 87     | 8.1   |
| 3480       | 137.00     | 2777      | 109.33     | 3189      | 125.55     | 95     | 8.9   |

#### Measurement Key (To the top of the bar.)

Height - Measuring vertically from the floor to the top of the bar.

- Measuring between the triangle (Side Profile) **Depth** Width

Measuring between the front/back legs