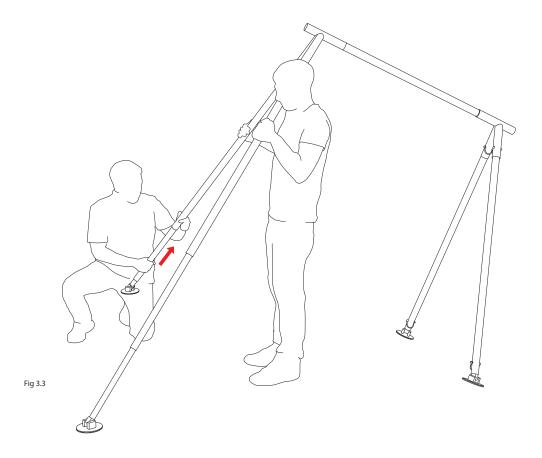

#### **DISMANTLING THE A-FRAME**

3. Remove both pins at legs numbered 1 whilst another person holds the legs. Slide both legs in.

Once the legs have been retracted on one side, lower this down so the feet are touching the floor, now repeat the same process for legs numbered 2, whilst the second person holds the legs. Slide both legs in.

7. Remove the raised legs in the air first, then remove the legs touching the floor.