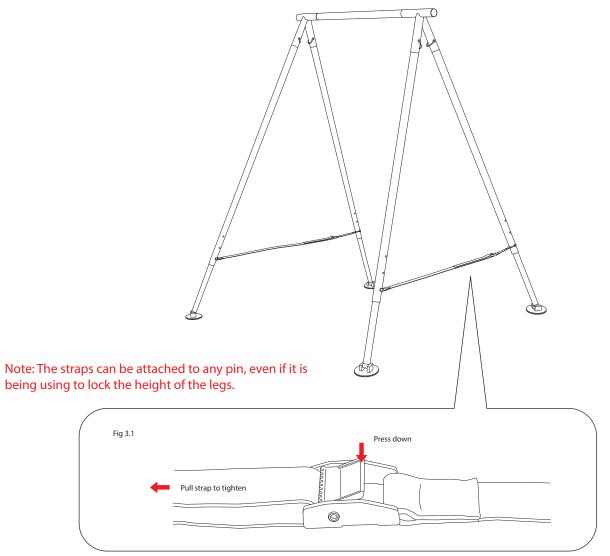

Please remember: Top Legs extend first, then middle, then bottom.

- 1 Remove both pins at one side of the A-Frame, as illustrated in figure: . With one person lifting the legs can then be extended and pinned back into position (please ensure that the pins are positioned in the inside of the A-Frame & the legs are pinned back into position using the adjustment line to align).
- 2 Repeat this process on the opposite side. Please ensure both sides are level and extended evenly.
- 3 To lower the A-Frame, the reverse of this procedure must be repeated exactly the same on all four legs.
- 4 Final clip needs to be placed just above the feet on all four legs this will later be used for further stabilisation using the sandbags.

Note: Go around the A-Frame and visually check that all the pins are inserted and locked securely. (Head of Pin outside)