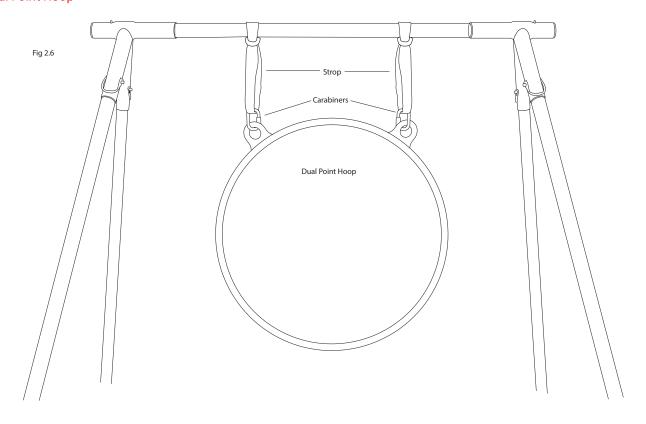

Note: Optional longer Top Bar can be purchased to widen your A-Frame. Please contact X-Pole or your local point-of-sale for further details.

Note: We strongly recommend to rig Aerial Hoops using a choked strop method as shown below.

Option: 2 Dual Point Hoop

Note: Hammock method is shown using a daisy chain choked over the top bar.

Option: 3 Hammock