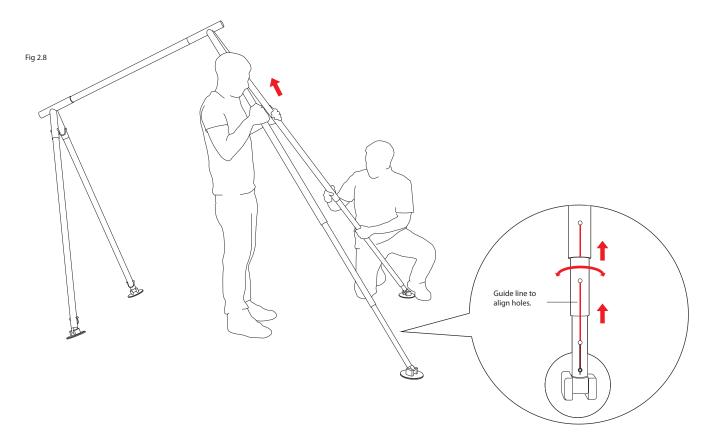

#### ATTACHMENT OF LEGS

Note: Head of the pin on the outside of the legs and tail being on the inside.

- 1. Lay the top bar on the ground as illustrated in Fig. 1.8
- 2. Insert the leg starting with the hole at the bottom in the Leg Connector. Place the leg into the Leg Connector and line up the holes on the legs with the holes in the Leg Connector. There will be a 'quide' line etched on the legs to help with this process.
- 3. Once the leg has been fully inserted, secure it using the lock pin.
- 4. Once the first leg is secure, now repeat the process in the order illustrated in the diagram following numbers 1 to 4. (Fig. 1.8 and 1.9.)

#### **LIFTING THE A-FRAME**

As the A-FRAME will be assembled on the floor and then lifted into position, it is important to allow enough space to do so. When lifted into position, make sure the feet are flat, by gently shaking the 2 legs each person is holding and slowly pulling outwards.