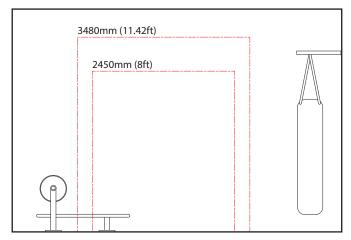

X-Pole's new Aerial A-Frame is perfect for Aerial Fitness, Yoga, Aerial Hoop/Lycra, Hammock, Silks and static Trapeze. The A-Frame can be used from 2450mm (8ft) up to 3480mm (11.42ft) with multiple heights being selectable in-between.

#### **A-Frame Footprint/Build Dimensions**

When the A-FRAME is at its lowest height, it will require a floor area of 4.4sqm (47 sq-ft) and when fully extended will require an area of 8.9sqm (95 sq-ft).

The A-FRAME could be extended from its lowest height of 2450mm (96.45 Inches) to a height of 3480mm (137.00 Inches) when fully expanded.

| Height (mm | ) (Inches) | Depth (mm | ) (Inches) | Width (mm | ) (Inches) | Sq. Ft | Sq. M |
|------------|------------|-----------|------------|-----------|------------|--------|-------|
| 2450       | 96.45      | 1955      | 76.96      | 2245      | 88.38      | 47     | 4.4   |
| 2530       | 99.60      | 2019      | 79.48      | 2318      | 91.25      | 50     | 4.7   |
| 2610       | 102.75     | 2083      | 82.00      | 2392      | 94.17      | 53     | 5     |
| 2755       | 108.46     | 2198      | 86.53      | 2524      | 99.37      | 59     | 5.5   |
| 2900       | 114.17     | 2314      | 91.10      | 2647      | 104.21     | 65     | 6.1   |
| 3045       | 119.88     | 2430      | 95.66      | 2790      | 109.84     | 73     | 6.8   |
| 3190       | 125.59     | 2545      | 100.19     | 2923      | 115.07     | 79     | 7.4   |
| 3335       | 131.29     | 2661      | 104.76     | 3056      | 120.31     | 87     | 8.1   |
| 3480       | 137.00     | 2777      | 109.33     | 3189      | 125.55     | 95     | 8.9   |