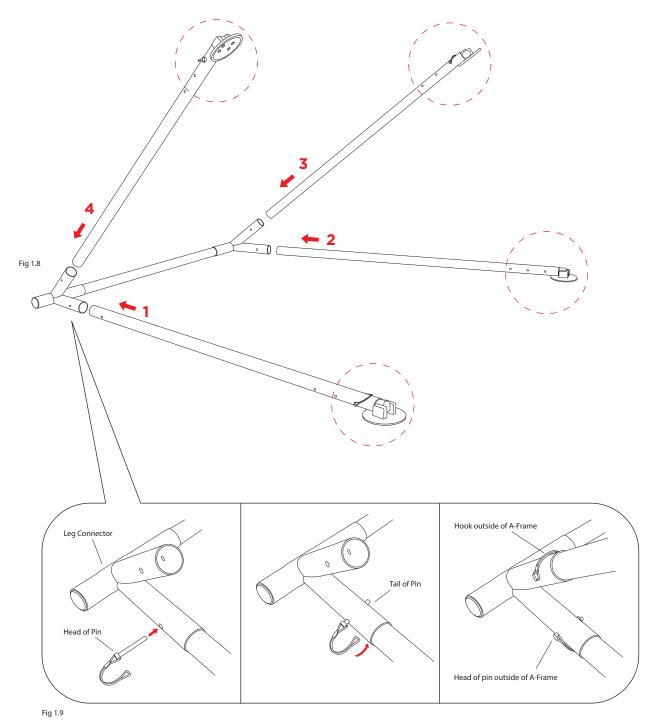

#### ATTACHMENT OF LEGS

Note: Head of the pin on the outside of the legs and tail being on the inside.

- 1. Lay the top bar on the ground as illustrated in Fig. 1.8
- 2. Insert the leg starting with the hole at the bottom in the Leg Connector. Place the leg into the Leg Connector and line up the holes on the legs with the holes in the Leg Connector. There will be a 'quide' line etched on the legs to help with this process.
- 3. Once the leg has been fully inserted, secure it using the lock pin.
- 4. Once the first leg is secure, now repeat the process in the order illustrated in the diagram following numbers 1 to 4. (Fig. 1.8 and 1.9.)