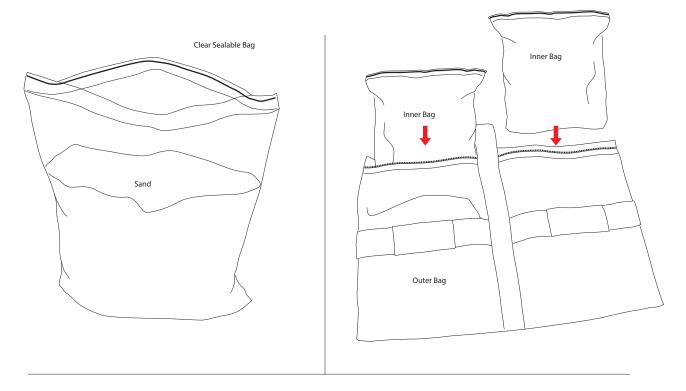

#### **FILLING & ATTACHING SAND BAG**

Now that the A-FRAME has been fully assembled and the straps attached, it is now time to secure it in place using the additional sand/weight bags.

- 1. Firstly the inner Clear Sealable bags must be filled with sand/similar material these hold around 5kg each.
- 2. The Clear Sealable bags must be then placed into the inner bags carefully.
- 3. The inner bags, once filled, must then be placed inside the outer bags. The inner bags are supplied to minimise risk of the contents spilling/leaking. Two inner bags must be placed inside a single outer.