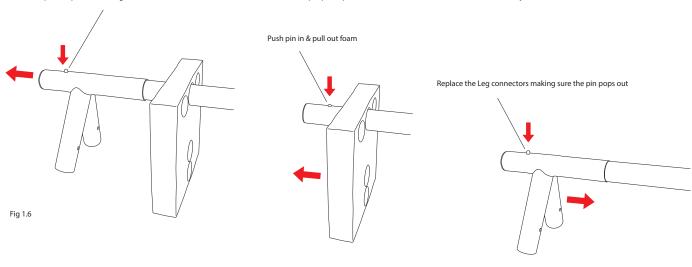

#### **REMOVING THE PACKAGING** (Note: It is recommended to unpack with a helper)

The A-FRAME is packaged in a special way to protect all the parts from any damage during transit. First the A-Frame needs to be lifted out of the box. It is very important to remove all the packaging prior to commencing installation. To remove foam on the top bar, you must first remove the Leg Connector. Push pin when removing - take out triangular section, remove foam then replace. Make sure pin engages securely (please refer to figure: 1.6). Whilst unpacking the items, please make sure you follow the Contents Diagram.

Push the pin in & pull out the Leg connectors at the same time. It is recommended that 2 people unpack the A-Frame and that care is taken to lift correctly.