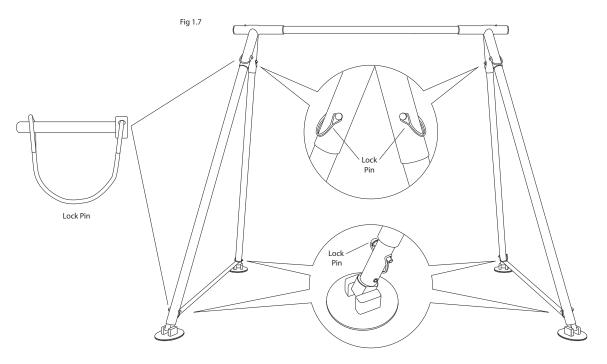

#### **PINS**

Note: Some pins come pre-installed on the A-Frame

Note: Go around the A-Frame and visually check that all the pins are inserted and locked securely. (Head of Pin outside)