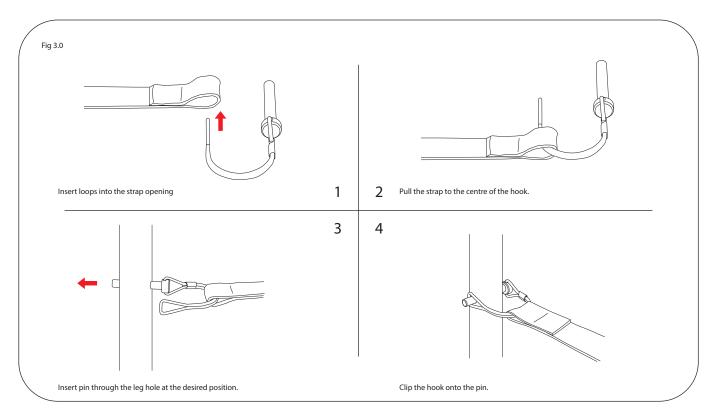

ins at one side of the A-Frame, as illustrated in figure: . With one person lifting the legs can then be extended and pinned back into position (please ensure that the pins are positioned in the inside of the A-Frame & the legs are pinned back into position using the adjustment line to align).
- 2 Repeat this process on the opposite side. Please ensure both sides are level and extended evenly.
- 3 To lower the A-Frame, the reverse of this procedure must be repeated exactly the same on all four legs.
- 4 Final clip needs to be placed just above the feet on all four legs this will later be used for further stabilisation using the sandbags.

Note: Go around the A-Frame and visually check that all the pins are inserted and locked securely. (Head of Pin outside)

#### ATTACHMENT OF THE STRAPS





#### **FILLING & ATTACHING SAND BAG**

Now that the A-FRAME has been fully assembled and the straps attached, it is now time to secure it in place using the additional sand/weight bags.

- 1. Firstly the inner Clear Sealable bags must be filled with sand/similar material these hold around 5kg each.
- 2. The Clear Sealable bags must be then placed into the inner bags carefully.
- 3. The inner bags, once filled, must then be placed inside the outer bags. The inner bags are supplied to minimise risk of the contents spilling/leaking. Two inner bags must be placed inside a single outer.



4. Now the weight bags can be attached to each leg of the A-FRAME. When attaching the weight bags using the clips, please make sure you place them through the loop on the sand bags. Now repeat for all rem