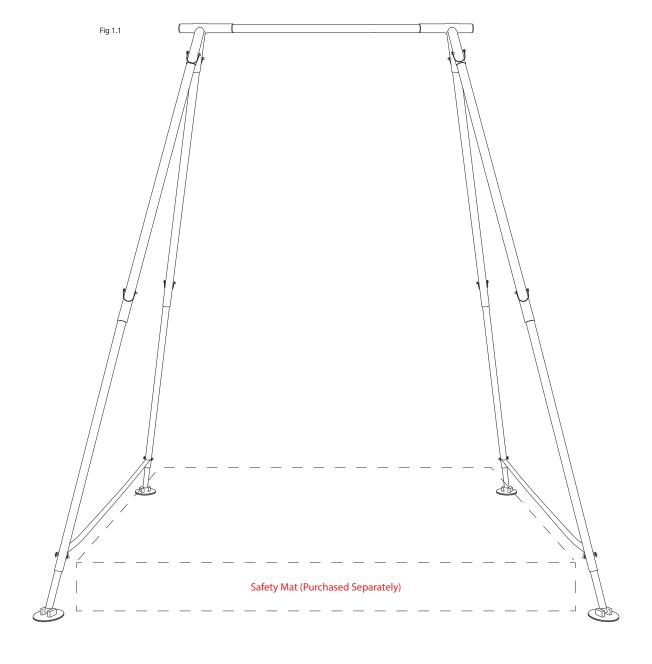

X-Pole's new Aerial A-Frame is perfect for Aerial Fitness, Yoga, Aerial Hoop/Lycra, Hammock, Silks and static Trapeze. The A-Frame can be used from 2450mm (8ft) up to 3480mm (11.42ft) with multiple heights being selectable in-between.

#### **A-Frame Footprint/Build Dimensions**

When the A-FRAME is at its lowest height, it will require a floor area of 4.4sqm (47 sq-ft) and when fully extended will require an area of 8.9sqm (95 sq-ft).

The A-FRAME could be extended from its lowest height of 2450mm (96.45 Inches) to a height of 3480mm (137.00 Inches) when fully expanded.

| Height (mm | ) (Inches) | Depth (mm | ) (Inches) | Width (mm | ) (Inches) | Sq. Ft | Sq. M |
|------------|------------|-----------|------------|-----------|------------|--------|-------|
| 2450       | 96.45      | 1955      | 76.96      | 2245      | 88.38      | 47     | 4.4   |
| 2530       | 99.60      | 2019      | 79.48      | 2318      | 91.25      | 50     | 4.7   |
| 2610       | 102.75     | 2083      | 82.00      | 2392      | 94.17      | 53     | 5     |
| 2755       | 108.46     | 2198      | 86.53      | 2524      | 99.37      | 59     | 5.5   |
| 2900       | 114.17     | 2314      | 91.10      | 2647      | 104.21     | 65     | 6.1   |
| 3045       | 119.88     | 2430      | 95.66      | 2790      | 109.84     | 73     | 6.8   |
| 3190       | 125.59     | 2545      | 100.19     | 2923      | 115.07     | 79     | 7.4   |
| 3335       | 131.29     | 2661      | 104.76     | 3056      | 120.31     | 87     | 8.1   |
| 3480       | 137.00     | 2777      | 109.33     | 3189      | 125.55     | 95     | 8.9   |

#### **LIFTING THE A-FRAME**

As the A-FRAME will be assembled on the floor and then lifted into position, it is important to allow enough space to do so. When lifted into position, make sure the feet are flat, by gently shaking the 2 legs each person is holding and slowly pulling outwards.